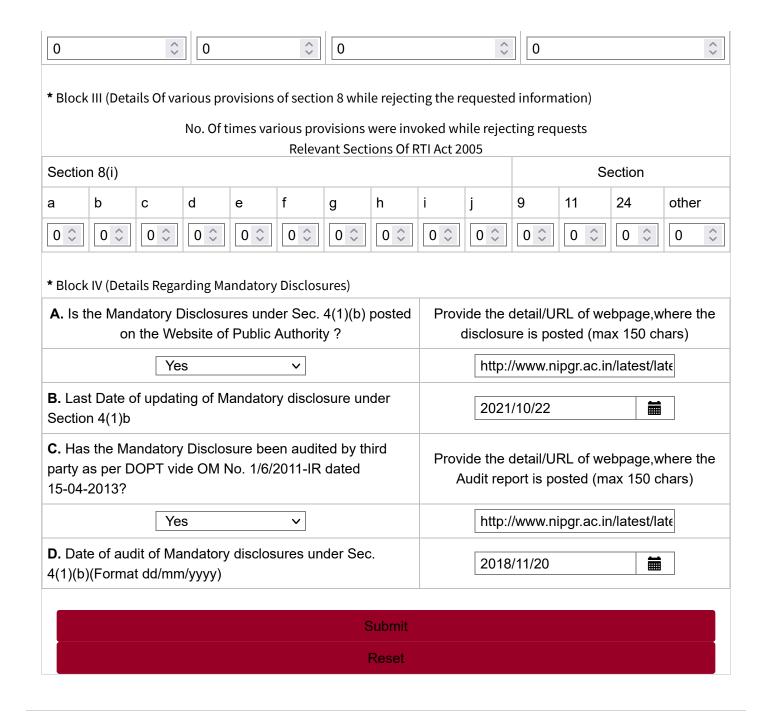

\* Block II (Details about fees Collected, penalty imposed and disciplinary action taken)

|  |  | Registration Fee<br>Collected(in Rs.) u/s<br>7(1) | Addl. Fee<br>Collected(in Rs.)<br>u/s 7(3) | Penalty Amount<br>Recovered(in Rs.) as<br>directed by CIC u/s 20(1) | No. Of Cases where disciplinary action taken against any Officer u/s 20(2) |
|--|--|---------------------------------------------------|--------------------------------------------|---------------------------------------------------------------------|----------------------------------------------------------------------------|
|--|--|---------------------------------------------------|--------------------------------------------|---------------------------------------------------------------------|----------------------------------------------------------------------------|